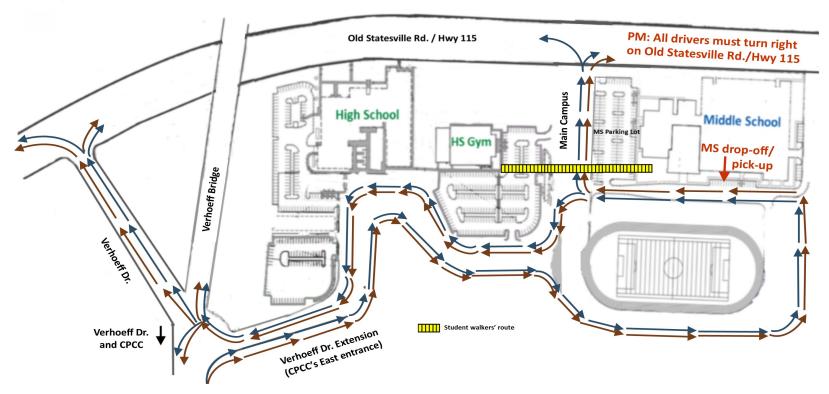

## LNC MS ONLY CARPOOL MAP

(AM Drop-off and PM Pick-up)

MS MORNING DROP-OFF – Enter through Verhoeff Drive entrance, pass the high school and follow traffic around the track to MS drop-off point. Exit via Verhoeff Drive or Old Statesville Road. If using Verhoeff Drive exit, continue straight from drop-off point to the main campus drive and wait until you are signaled by carpool staff to turn left toward HS. Use lanes 3 or 4 (thru lanes) as you carefully proceed past the high school, being attentive to carpool staff's directions. If you are using the Old Statesville Road exit, turn right on the main campus drive, proceeding carefully and remaining attentive to carpool staff's directions, as we have students using the crosswalk. At Hwy 115/Old Statesville Road, turn left for northbound Old Statesville Road or right for southbound Old Statesville Road.

MS AFTERNOON PICK-UP — Enter through Verhoeff Drive entrance, proceed past the high school and follow traffic around the track to MS pick-up point. Exit via Verhoeff Drive or Old Statesville Road. If using Verhoeff Drive exit, continue straight from pick-up point to the main campus drive and wait until you are signaled by carpool staff to turn left toward HS. Use lanes 3 or 4 (thru lanes) as you carefully proceed past the high school, being attentive to carpool staff's directions. If you are using the Old Statesville Road exit, turn right on the main campus drive, proceeding carefully, and remaining attentive to carpool staff's directions, as we have students using the crosswalk. ALL AFTERNOON DRIVERS EXITING ON OLD STATESVILLE ROAD MUST TURN RIGHT.