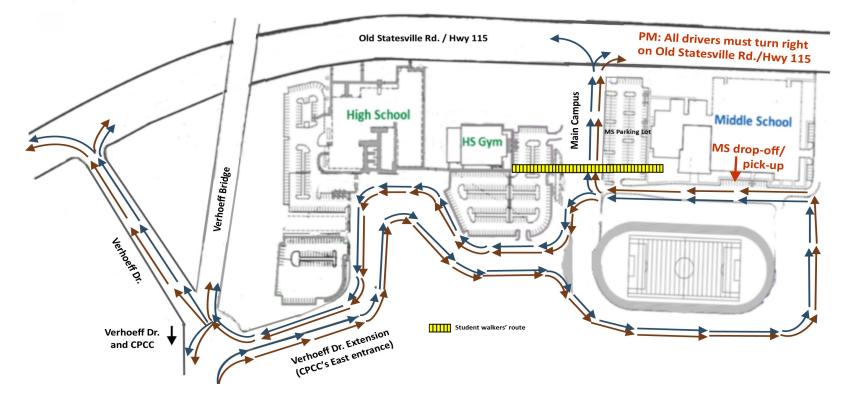

## LNC MS ONLY CARPOOL MAP

## (AM Drop-off and PM Pick-up)

• MS MORNING DROP-OFF – Enter through Verhoeff Drive entrance, pass the high school and follow traffic around the track to MS drop-off point. Exit via Verhoeff Drive or Old Statesville Road. If using Verhoeff Drive exit, continue straight from drop-off point to the main campus drive and wait until you are signaled by carpool staff to turn left toward HS. Use lanes 3 or 4 (thru lanes) as you carefully proceed past the high school, being attentive to carpool staff's directions. If you are using the Old Statesville Road exit, turn right on the main campus drive, proceeding carefully and remaining attentive to carpool staff's directions, as we have students using the crosswalk. At Hwy 115/Old Statesville Road, turn left for northbound Old Statesville Road or right for southbound Old Statesville Road.

**MS AFTERNOON PICK-UP** – Enter through Verhoeff Drive entrance, proceed past the high school and follow traffic around the track to MS pickup point. Exit via Verhoeff Drive or Old Statesville Road. If using Verhoeff Drive exit, continue straight from pick-up point to the main campus drive and wait until you are signaled by carpool staff to turn left toward HS. Use lanes 3 or 4 (thru lanes) as you carefully proceed past the high school, being attentive to carpool staff's directions. If you are using the Old Statesville Road exit, turn right on the main campus drive, proceeding carefully, and remaining attentive to carpool staff's directions, as we have students using the crosswalk. ALL AFTERNOON DRIVERS EXITING ON OLD STATESVILLE ROAD <u>MUST\_TURN RIGHT</u>.